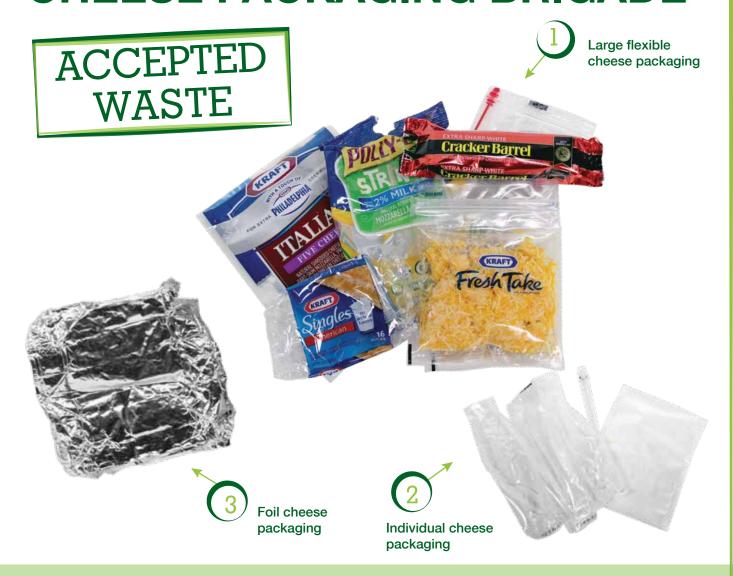

## **Cheese Packaging Brigade accepted waste:**

1. Large flexible cheese packaging

Shredded cheese packaging

String cheese packaging

Individual slices outer packaging

Solid cheese block packaging

Kraft Fresh Takes packaging

Deli-style sliced cheese packaging

Other large cheese packaging

2. Individual cheese packaging

Individual slices packaging

Individual string cheese packaging

Other individual cheese packaging

3. Foil cheese packaging