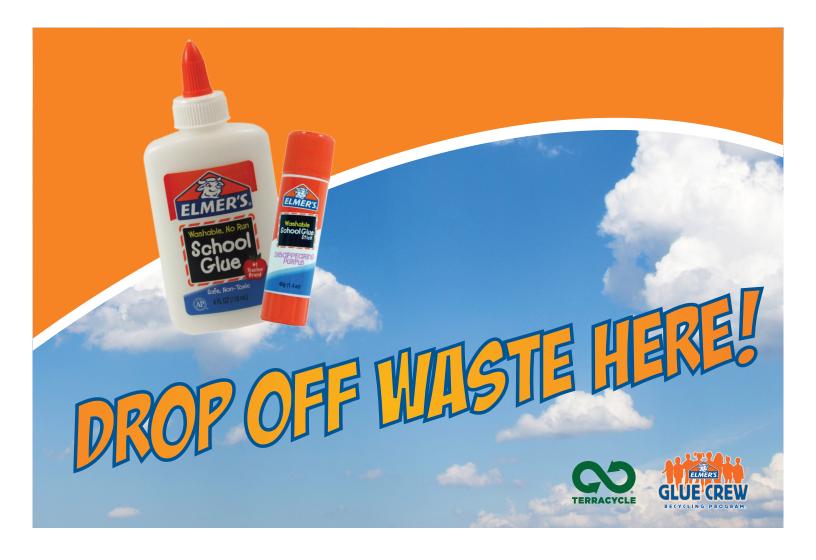

## **USING THIS KIT:**

- ELMER'S

  GLUE CREW

  RECYCLING PROGRAM.
- Use these materials to set up a small bin where glue sticks, caps, and bottles are often discarded
- Use these materials to decorate a larger collection bin in a prominent area at your location
- DROP OFF
  WASTE HERE!

## DROP OFF WASTE HEE!

**ELMER'S® GLUE CREW BRIGADE®** 