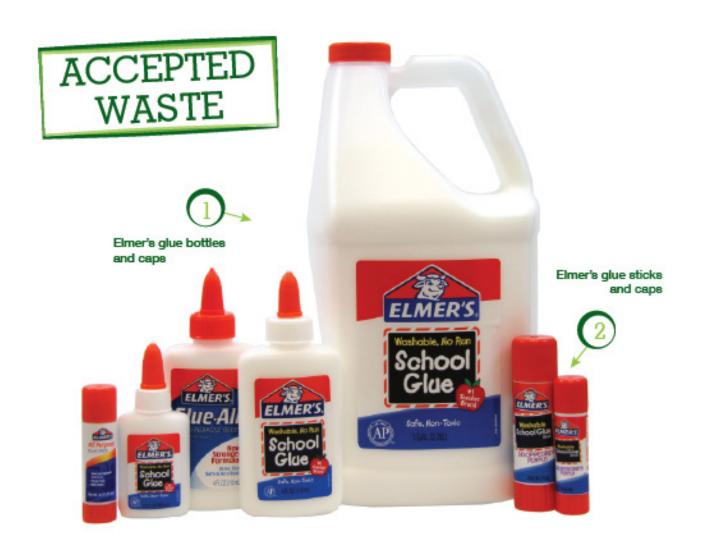

## **USING THIS KIT:**

- ELMER'S

  GLUE CREW

  RECYCLING PROGRAM.
- Use these materials to set up a small bin where glue sticks, caps, and bottles are often discarded
- Use these materials to decorate a larger collection bin in a prominent area at your location
- DROP OFF
  WASTE HERE!

  ELMER'S GLUE CREW BRIGADE

  COMPANY OF THE CONTROL OF THE CO
- Ask friends and family to help you collect all accepted types of glue packaging waste

Print this design kit to make your own Elmer's Glue Crew Brigade Collection Bin. Please print responsibly.